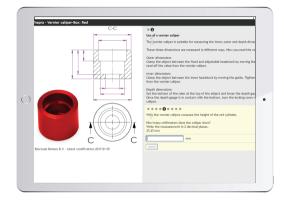

#### Practical assignments with Vernier caliper-Box (basic))

- Vernier caliper-Box: Blue
- Vernier caliper-Box: Grey
- Vernier caliper-Box: Red