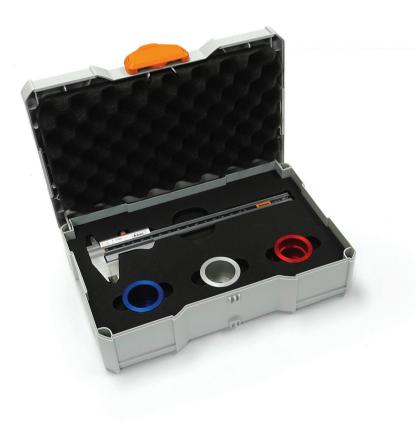

Our training box includes a ruler, a Vernier caliper and three measuring objects. When used in combination with our online e-learning lessons, the learner may independently practice common measuring methods for reading and recording internal and external dimensions.