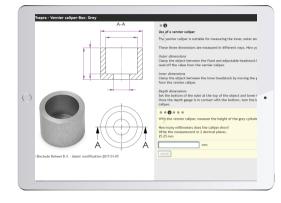

#### Practical assignments with Vernier caliper-Box (basic))

- Vernier caliper-Box: Blue
- Vernier caliper-Box: Grey
- Vernier caliper-Box: Red