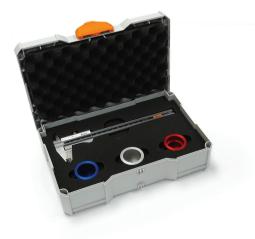

Our training box includes a ruler, a Vernier caliper and three measuring objects. When used in combination with our online e-learning lessons, the learner may independently practice common measuring methods for reading and recording internal and external dimensions.

#### Practical assignments with Vernier caliper-Box (basic))

- Vernier caliper-Box: Blue
- Vernier caliper-Box: Grey
- Vernier caliper-Box: Red